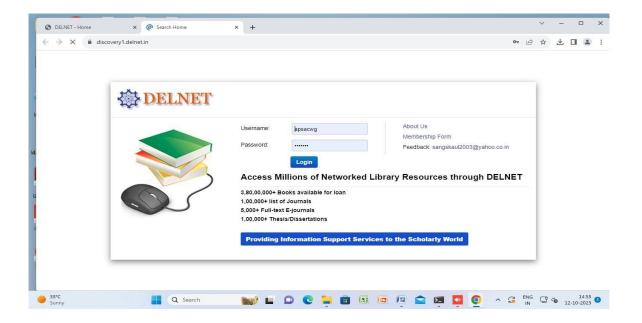

#### E - RESOURCES

#### List of e- resources programme through DELNET

**E-Journals** e-books ,e-theses, dissertations and union catalogues

**Knowledge gain portal** (1.6 crore full text e- books ,e-journals articles)

**Vision portal** (a large No ,of Video lecturers on different subjects)

**Union catalogues and data bases** (more than 3 crore and 75 lakh records of books, periodicals, articles, theses, dissertations, vedio recordings and other databases.)

Full text journals (5000+