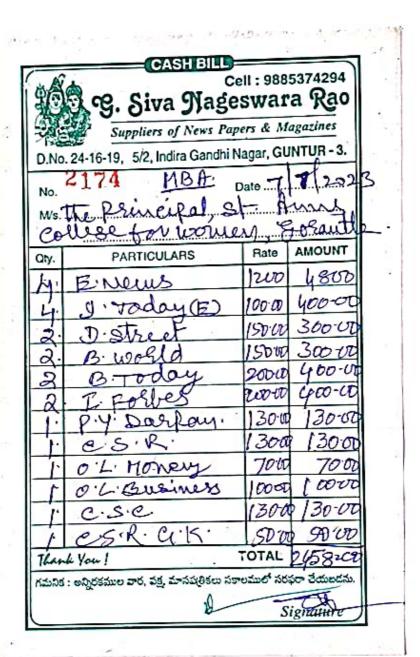

**Software Purchased Bills** 

(Affiliated to Acharya Nagarjuna University, Recognized Under Section 2(f) of UGC Act 1956-New Delhi) Amaravathi Road, Gorantla, Guntur – 522034 (A.P)

Email: st\_anns\_coll@yahoo.co.in Website:www.stannscollegeforwomen.org

**Criterion: IV** 

**Metric –4.2.1** 

Software Purchased Bills

Library is fully Automated with Integrated library management system ILMS supported by NewGenLib 3.2 Java Software developed by Verus Solutions pvt.ltd, Hyderabad.