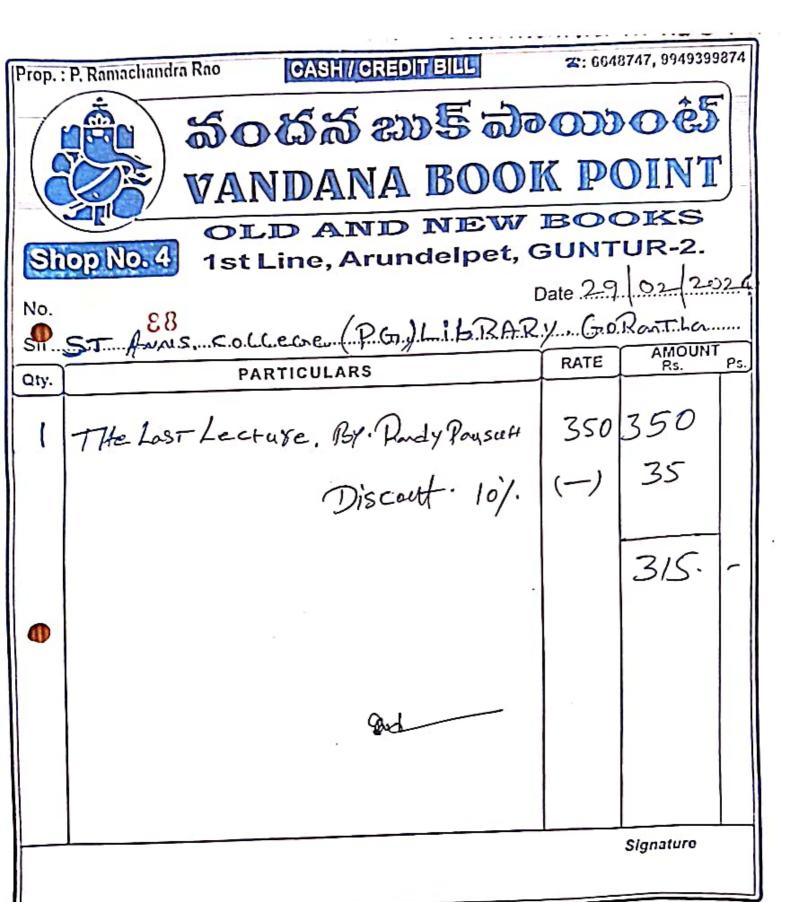

**Software Purchased Bills** 

(Affiliated to Acharya Nagarjuna University, Recognized Under Section 2(f) of UGC Act 1956-New Delhi) Amaravathi Road, Gorantla, Guntur – 522034 (A.P)

Email: st\_anns\_coll@yahoo.co.in Website:www.stannscollegeforwomen.org

**Criterion: IV** 

**Metric –4.2.1** 

Software Purchased Bills

Library is fully Automated with Integrated library management system ILMS supported by NewGenLib 3.2 Java Software developed by Verus Solutions pvt.ltd, Hyderabad.