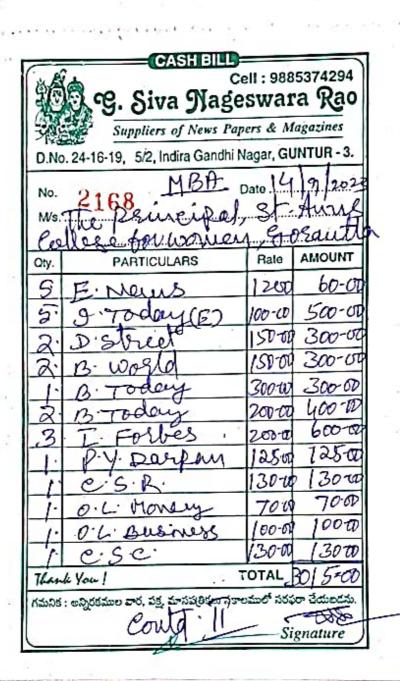

**Criterion: IV** 

**Metric –4.2.1** 

Software Purchased Bills

Library is fully Automated with Integrated library management system ILMS supported by NewGenLib 3.2 Java Software developed by Verus Solutions pvt.ltd, Hyderabad.

1st March 2024, Hyderabad.

#### PROFORMA No: VSPL/PAMC/03/2324/177

To, The principal, St. Ann's Degree College for Women, Gorantla, Guntur, Andhra Pradesh

Sub: NewGenLib EE ILMS Annual Maintenance Contract

| SNo   | Particulars                                                                         | Amount in Rupees |
|-------|-------------------------------------------------------------------------------------|------------------|
| 1.    | NewGenLib -On-Line Annual Maintenance Contract<br>Duration: April 2024 – March 2025 | Rs.12,000.00     |
| SGST  | 9%                                                                                  | Rs. 1,080.00     |
| CGST  | 9%                                                                                  | Rs. 1,080.00     |
| IGST  | 18%                                                                                 |                  |
| Total | l: Rupees fourteen thousand one hundred and sixty only                              | Rs. 14,160.00    |