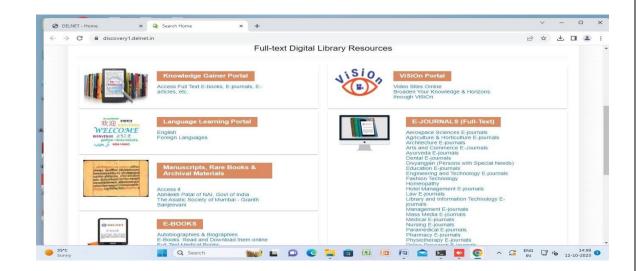

#### E - RESOURCES

#### List of e- resources programme through DELNET

**E-Journals** e-books ,e-theses, dissertations and union catalogues

**Knowledge gain portal** (1.6 crore full text e- books ,e-journals articles)

**Vision portal** (a large No ,of Video lecturers on different subjects)

**Union catalogues and data bases** (more than 3 crore and 75 lakh records of books, periodicals, articles, theses, dissertations, vedio recordings and other databases.)

Full text journals (5000+