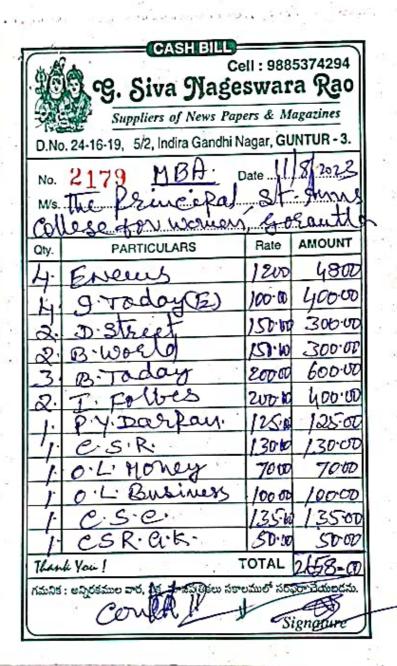

**Criterion: IV** 

**Metric –4.2.1** 

Software Purchased Bills

Library is fully Automated with Integrated library management system ILMS supported by NewGenLib 3.2 Java Software developed by Verus Solutions pvt.ltd, Hyderabad.

1st March 2024, Hyderabad.

#### PROFORMA No: VSPL/PAMC/03/2324/177

To, The principal, St. Ann's Degree College for Women, Gorantla, Guntur, Andhra Pradesh

Sub: NewGenLib EE ILMS Annual Maintenance Contract

| SNo   | Particulars                                                                         | Amount in Rupees |
|-------|-------------------------------------------------------------------------------------|------------------|
| 1.    | NewGenLib -On-Line Annual Maintenance Contract<br>Duration: April 2024 – March 2025 | Rs.12,000.00     |
| SGST  | 9%                                                                                  | Rs. 1,080.00     |
| CGST  | 9%                                                                                  | Rs. 1,080.00     |
| IGST  | 18%                                                                                 |                  |
| Total | l: Rupees fourteen thousand one hundred and sixty only                              | Rs. 14,160.00    |