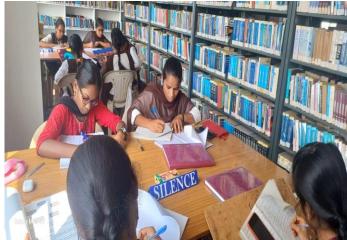

# **LIBRARY**

#### INTRODUCTION

Library is the Heart of an educational Institution. Library is an Institution that exists to serve the information to the people. College library stimulates the students to obtain, evaluate and recognize knowledge and to familiarize oneself with the trends of knowledge for further education and learning new disciplines. The college provides ample scope and opportunity to the students to read and learn a lot from a wide variety of Newspapers and Magazines are available in the Reading room.

"Reading is to the mind, what Exercise is to the body?"

"One best book is Equal to hundred Good friends"

- ❖ Our Library is a well equipped one
- ❖ Many of the important journals are bound and preserved
- ❖ Issue, Return and Renewal of books are all computerized
- ❖ Library Department is situated in the Second floor
- ❖ The Total area of the Library is 3775.25 sq. ft

#### **LAY OUT OF LIBRARY**

- Reading Room
- Display Of New Arrivals
- ❖ Login/ Logout For Students/Faculty
- \* Return Counter
- Periodicals Section(Journals/ Magazine/Newspaper)
- Previous Year Question Papers
- **❖** Back Volumes Of Journals
- Internet Facility For Students & Faculty
- Computerized Circulation Counter
- **❖** Text Books
- Reference Books
- **❖** Reference Section
- ❖ CD's / DVD's